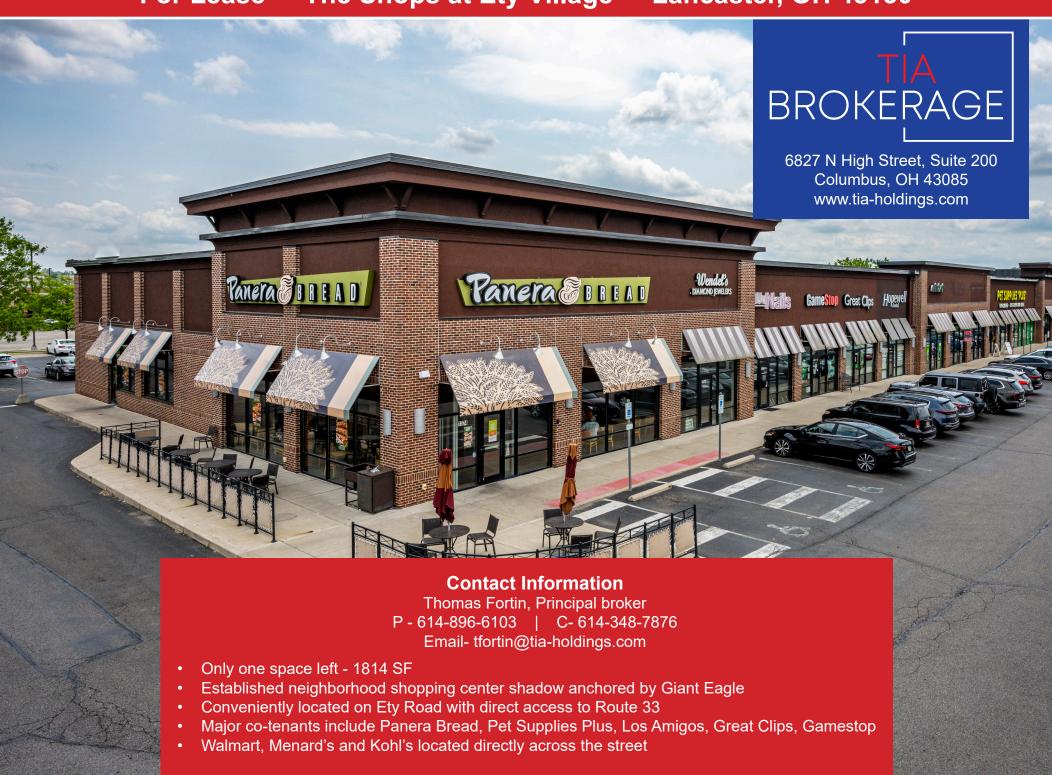

## For Lease - The Shops at Ety Village - Lancaster, OH 43130

|                                                                        | 1362  |
|------------------------------------------------------------------------|-------|
|                                                                        | 1366  |
|                                                                        | 1368  |
|                                                                        | 1370  |
|                                                                        | 1372  |
|                                                                        | 1372B |
|                                                                        | 1374  |
|                                                                        |       |
|                                                                        |       |
|                                                                        |       |
|                                                                        |       |
|                                                                        |       |
|                                                                        |       |
|                                                                        |       |
| 7                                                                      | _     |
| 1372B<br>1372B<br>1368<br>1362<br>1366<br>1367<br>1368<br>1368<br>1368 |       |
|                                                                        |       |
|                                                                        |       |
|                                                                        |       |
|                                                                        |       |
|                                                                        |       |
|                                                                        |       |

| Suite # | Tenant List Tenant | SF     |
|---------|--------------------|--------|
| 1348    | Los Amigos         | 3523   |
| 1354    | Pet Supplies Plus  | 8654   |
| 1358    | Available          | 1807   |
| 1360    | Buckeye Hibachi    | 1767   |
| 1362    | Mobilelink-Cricket | 1311   |
| 1366    | Hopewell Dental    | 2175   |
| 1368    | Great Clips        | 1200   |
| 1370    | Gamestop           | 1645   |
| 1372    | LUu Nail Salon     | 1437   |
| 1372B   | Array of Soap      | 1542   |
| 1374    | Panera Bread       | 4436   |
|         | Total GLA          | 29,497 |