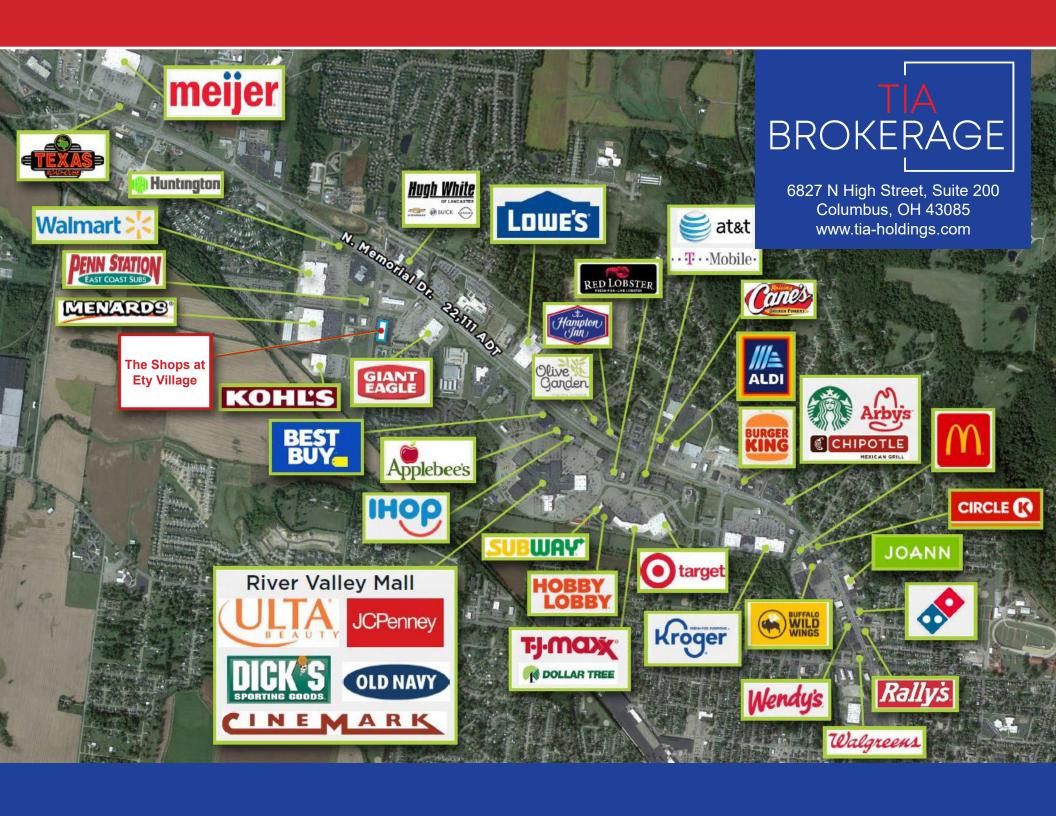

## For Lease - The Shops at Ety Village - Lancaster, OH 43130

|                                                                        | 1362  |
|------------------------------------------------------------------------|-------|
|                                                                        | 1366  |
|                                                                        | 1368  |
|                                                                        | 1370  |
|                                                                        | 1372  |
|                                                                        | 1372B |
|                                                                        | 1374  |
|                                                                        |       |
|                                                                        |       |
|                                                                        |       |
|                                                                        |       |
|                                                                        |       |
|                                                                        |       |
|                                                                        |       |
| 7                                                                      | _     |
| 1372B<br>1372B<br>1368<br>1362<br>1366<br>1367<br>1368<br>1368<br>1368 |       |
|                                                                        |       |
|                                                                        |       |
|                                                                        |       |
|                                                                        |       |
|                                                                        |       |
|                                                                        |       |