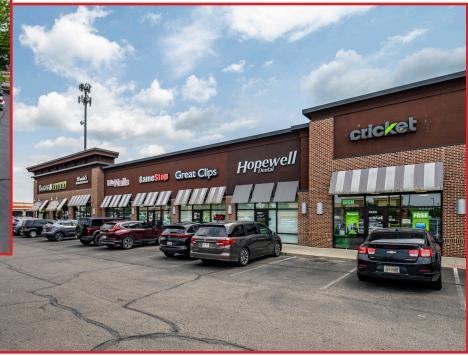

## For Lease - The Shops at Ety Village - Lancaster, OH 43130

|                                                                        | 1362  |
|------------------------------------------------------------------------|-------|
|                                                                        | 1366  |
|                                                                        | 1368  |
|                                                                        | 1370  |
|                                                                        | 1372  |
|                                                                        | 1372B |
|                                                                        | 1374  |
|                                                                        |       |
|                                                                        |       |
|                                                                        |       |
|                                                                        |       |
|                                                                        |       |
|                                                                        |       |
|                                                                        |       |
| 7                                                                      | _     |
| 1372B<br>1372B<br>1368<br>1362<br>1366<br>1367<br>1368<br>1368<br>1368 |       |
|                                                                        |       |
|                                                                        |       |
|                                                                        |       |
|                                                                        |       |
|                                                                        |       |
|                                                                        |       |

| Suite # | Tenant List Tenant | SF     |
|---------|--------------------|--------|
| 1348    | Los Amigos         | 3523   |
| 1354    | Pet Supplies Plus  | 8654   |
| 1358    | Available          | 1807   |
| 1360    | Buckeye Hibachi    | 1767   |
| 1362    | Mobilelink-Cricket | 1311   |
| 1366    | Hopewell Dental    | 2175   |
| 1368    | Great Clips        | 1200   |
| 1370    | Gamestop           | 1645   |
| 1372    | LUu Nail Salon     | 1437   |
| 1372B   | Array of Soap      | 1542   |
| 1374    | Panera Bread       | 4436   |
|         | Total GLA          | 29,497 |