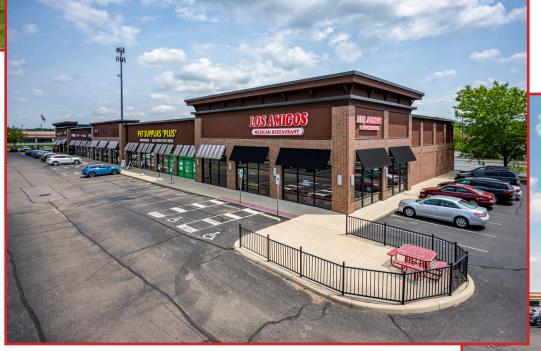

## For Lease - The Shops at Ety Village - Lancaster, OH 43130

|                                                                        | 1362  |
|------------------------------------------------------------------------|-------|
|                                                                        | 1366  |
|                                                                        | 1368  |
|                                                                        | 1370  |
|                                                                        | 1372  |
|                                                                        | 1372B |
|                                                                        | 1374  |
|                                                                        |       |
|                                                                        |       |
|                                                                        |       |
|                                                                        |       |
|                                                                        |       |
|                                                                        |       |
|                                                                        |       |
| 7                                                                      | _     |
| 1372B<br>1372B<br>1368<br>1362<br>1366<br>1367<br>1368<br>1368<br>1368 |       |
|                                                                        |       |
|                                                                        |       |
|                                                                        |       |
|                                                                        |       |
|                                                                        |       |
|                                                                        |       |

| Suite # | Tenant List Tenant | SF     |
|---------|--------------------|--------|
| 1348    | Los Amigos         | 3523   |
| 1354    | Pet Supplies Plus  | 8654   |
| 1358    | Available          | 1807   |
| 1360    | Buckeye Hibachi    | 1767   |
| 1362    | Mobilelink-Cricket | 1311   |
| 1366    | Hopewell Dental    | 2175   |
| 1368    | Great Clips        | 1200   |
| 1370    | Gamestop           | 1645   |
| 1372    | LUu Nail Salon     | 1437   |
| 1372B   | Array of Soap      | 1542   |
| 1374    | Panera Bread       | 4436   |
|         | Total GLA          | 29,497 |